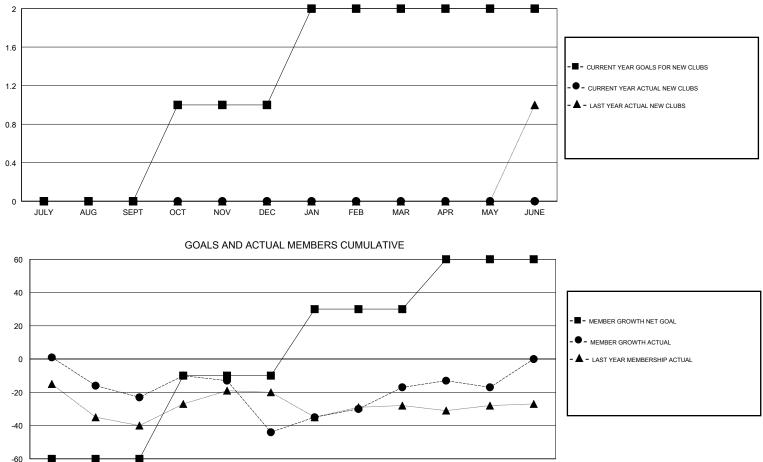

## MAHESH CHITNIS LOCATION MAINE GMT CA GMT: Clubs Members RESULTS FOR 2018-2019 RESULTS FOR 2018-2019 NEW CLUB GOAL NEW CLUBS DROPPED CLUBS MEMBER GROWTH NET MEMBER GROWTH DROPPED QUARTER QUARTER GOAL ACTUAL MEMBERS ACTUAL (including transfers) 0 0 0 -60 24 42 JULY/AUG/SEPT JULY/AUG/SEPT 1 0 0 50 47 62 OCT/NOV/DEC OCT/NOV/DEC 0 1 0 40 60 27 JAN/FEB/MAR JAN/FEB/MAR 0 0 0 30 23 23 APR/MAY/JUNE APR/MAY/JUNE GOALS AND ACTUAL NEW CLUBS CUMULATIVE

JULY AUG SEPT OCT NOV DEC JAN FEB MAR APR MAY JUNE

| DROPPED CLUBS: 0        |          | 41 CLUBS OF 72 ADDED 1 OR MORE<br>NEW MEMBERS | GENDER DISTRIBUTIONMALE1,436 (68.54%)FEMALE659 (31.46%)Women Percentage Fiscal Year Goal: 35% |  |     |
|-------------------------|----------|-----------------------------------------------|-----------------------------------------------------------------------------------------------|--|-----|
|                         |          |                                               |                                                                                               |  |     |
| DECEASED                | 31       |                                               | TOTAL FAMILY UNIT MEMBERS                                                                     |  | 492 |
| CLUB CANCELLED<br>OTHER | 0<br>123 |                                               | FAMILY MEMBERS PAYING HALF 2                                                                  |  | 253 |
| TOTAL                   | 154      |                                               | 5020                                                                                          |  |     |